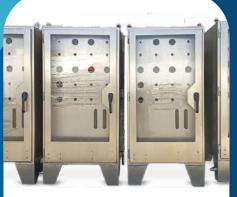

### **DNV CERTIFIED PRODUCTS** DNV Certified Units 2.7–1, 2.7–2, and 2.7–3

**Wellhead Control Panels** 

**RTU Panels** 

**Analyzer** Cabinet

**PLC Cabinets** 

**PLC Cabinets** 

**Pressure Test Unit** 

Flush Pot

**Inlet Device** 

Solar Pole

```
Calibration Pots
```

**Voulume Pots** 

**Cylinder Covers** 