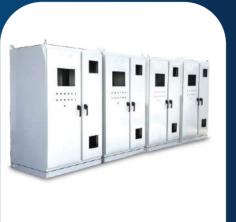

### **DNV CERTIFIED PRODUCTS** DNV Certified Units 2.7–1, 2.7–2, and 2.7–3

**Wellhead Control Panels** 

**RTU Panels** 

**Analyzer** Cabinet

**PLC Cabinets** 

**PLC Cabinets** 

**Pressure Test Unit** 

Flush Pot