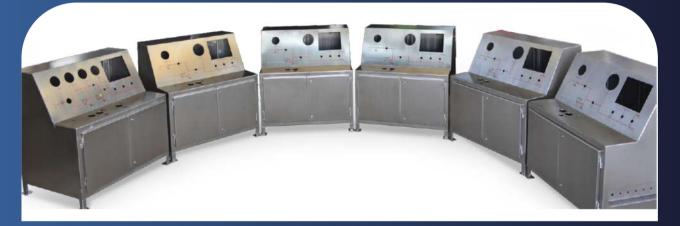

### **DNV CERTIFIED PRODUCTS** DNV Certified Units 2.7–1, 2.7–2, and 2.7–3

**Wellhead Control Panels** 

**RTU Panels** 

**Analyzer** Cabinet

**PLC Cabinets** 

**PLC Cabinets** 

**Pressure Test Unit** 

Flush Pot