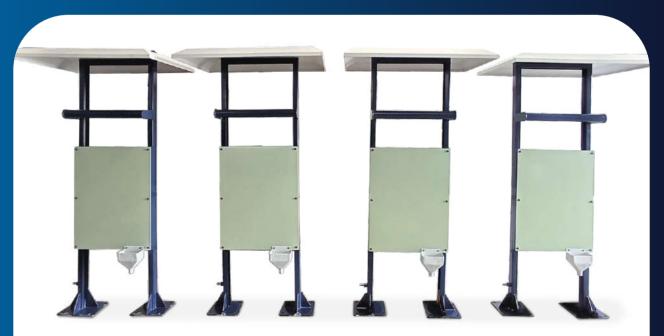

### **DNV CERTIFIED PRODUCTS** DNV Certified Units 2.7–1, 2.7–2, and 2.7–3

**Wellhead Control Panels** 

**RTU Panels** 

**Analyzer** Cabinet

**PLC Cabinets** 

**PLC Cabinets** 

**Pressure Test Unit** 

Flush Pot

**Inlet Device** 

Solar Pole

```
Calibration Pots
```

**Voulume Pots** 

**Cylinder Covers** 