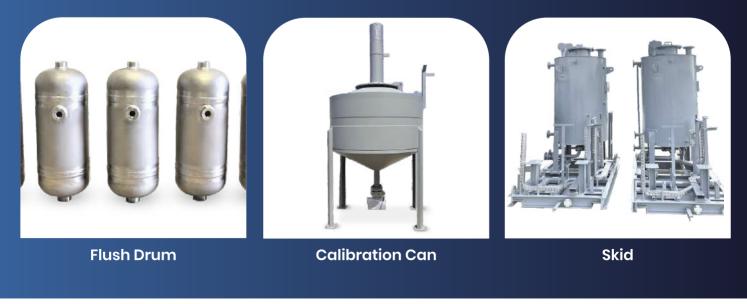

### **DNV CERTIFIED PRODUCTS** DNV Certified Units 2.7–1, 2.7–2, and 2.7–3

**Wellhead Control Panels** 

**RTU Panels** 

**Analyzer** Cabinet

**PLC Cabinets** 

**PLC Cabinets** 

**Pressure Test Unit** 

Flush Pot

**Inlet Device** 

Solar Pole

```
Calibration Pots
```

**Voulume Pots** 

**Cylinder Covers** 