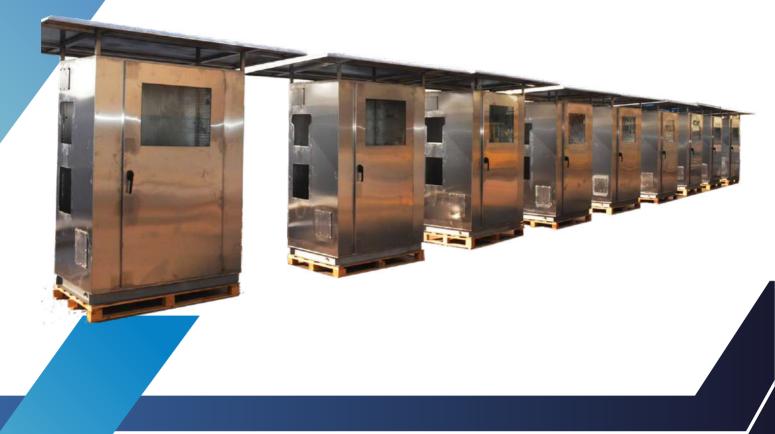

### **DNV CERTIFIED PRODUCTS** DNV Certified Units 2.7–1, 2.7–2, and 2.7–3

**Wellhead Control Panels** 

**RTU Panels** 

**Analyzer** Cabinet

**PLC Cabinets** 

**PLC Cabinets** 

**Pressure Test Unit** 

Flush Pot

**Inlet Device** 

Solar Pole

```
Calibration Pots
```

**Voulume Pots** 

**Cylinder Covers** 